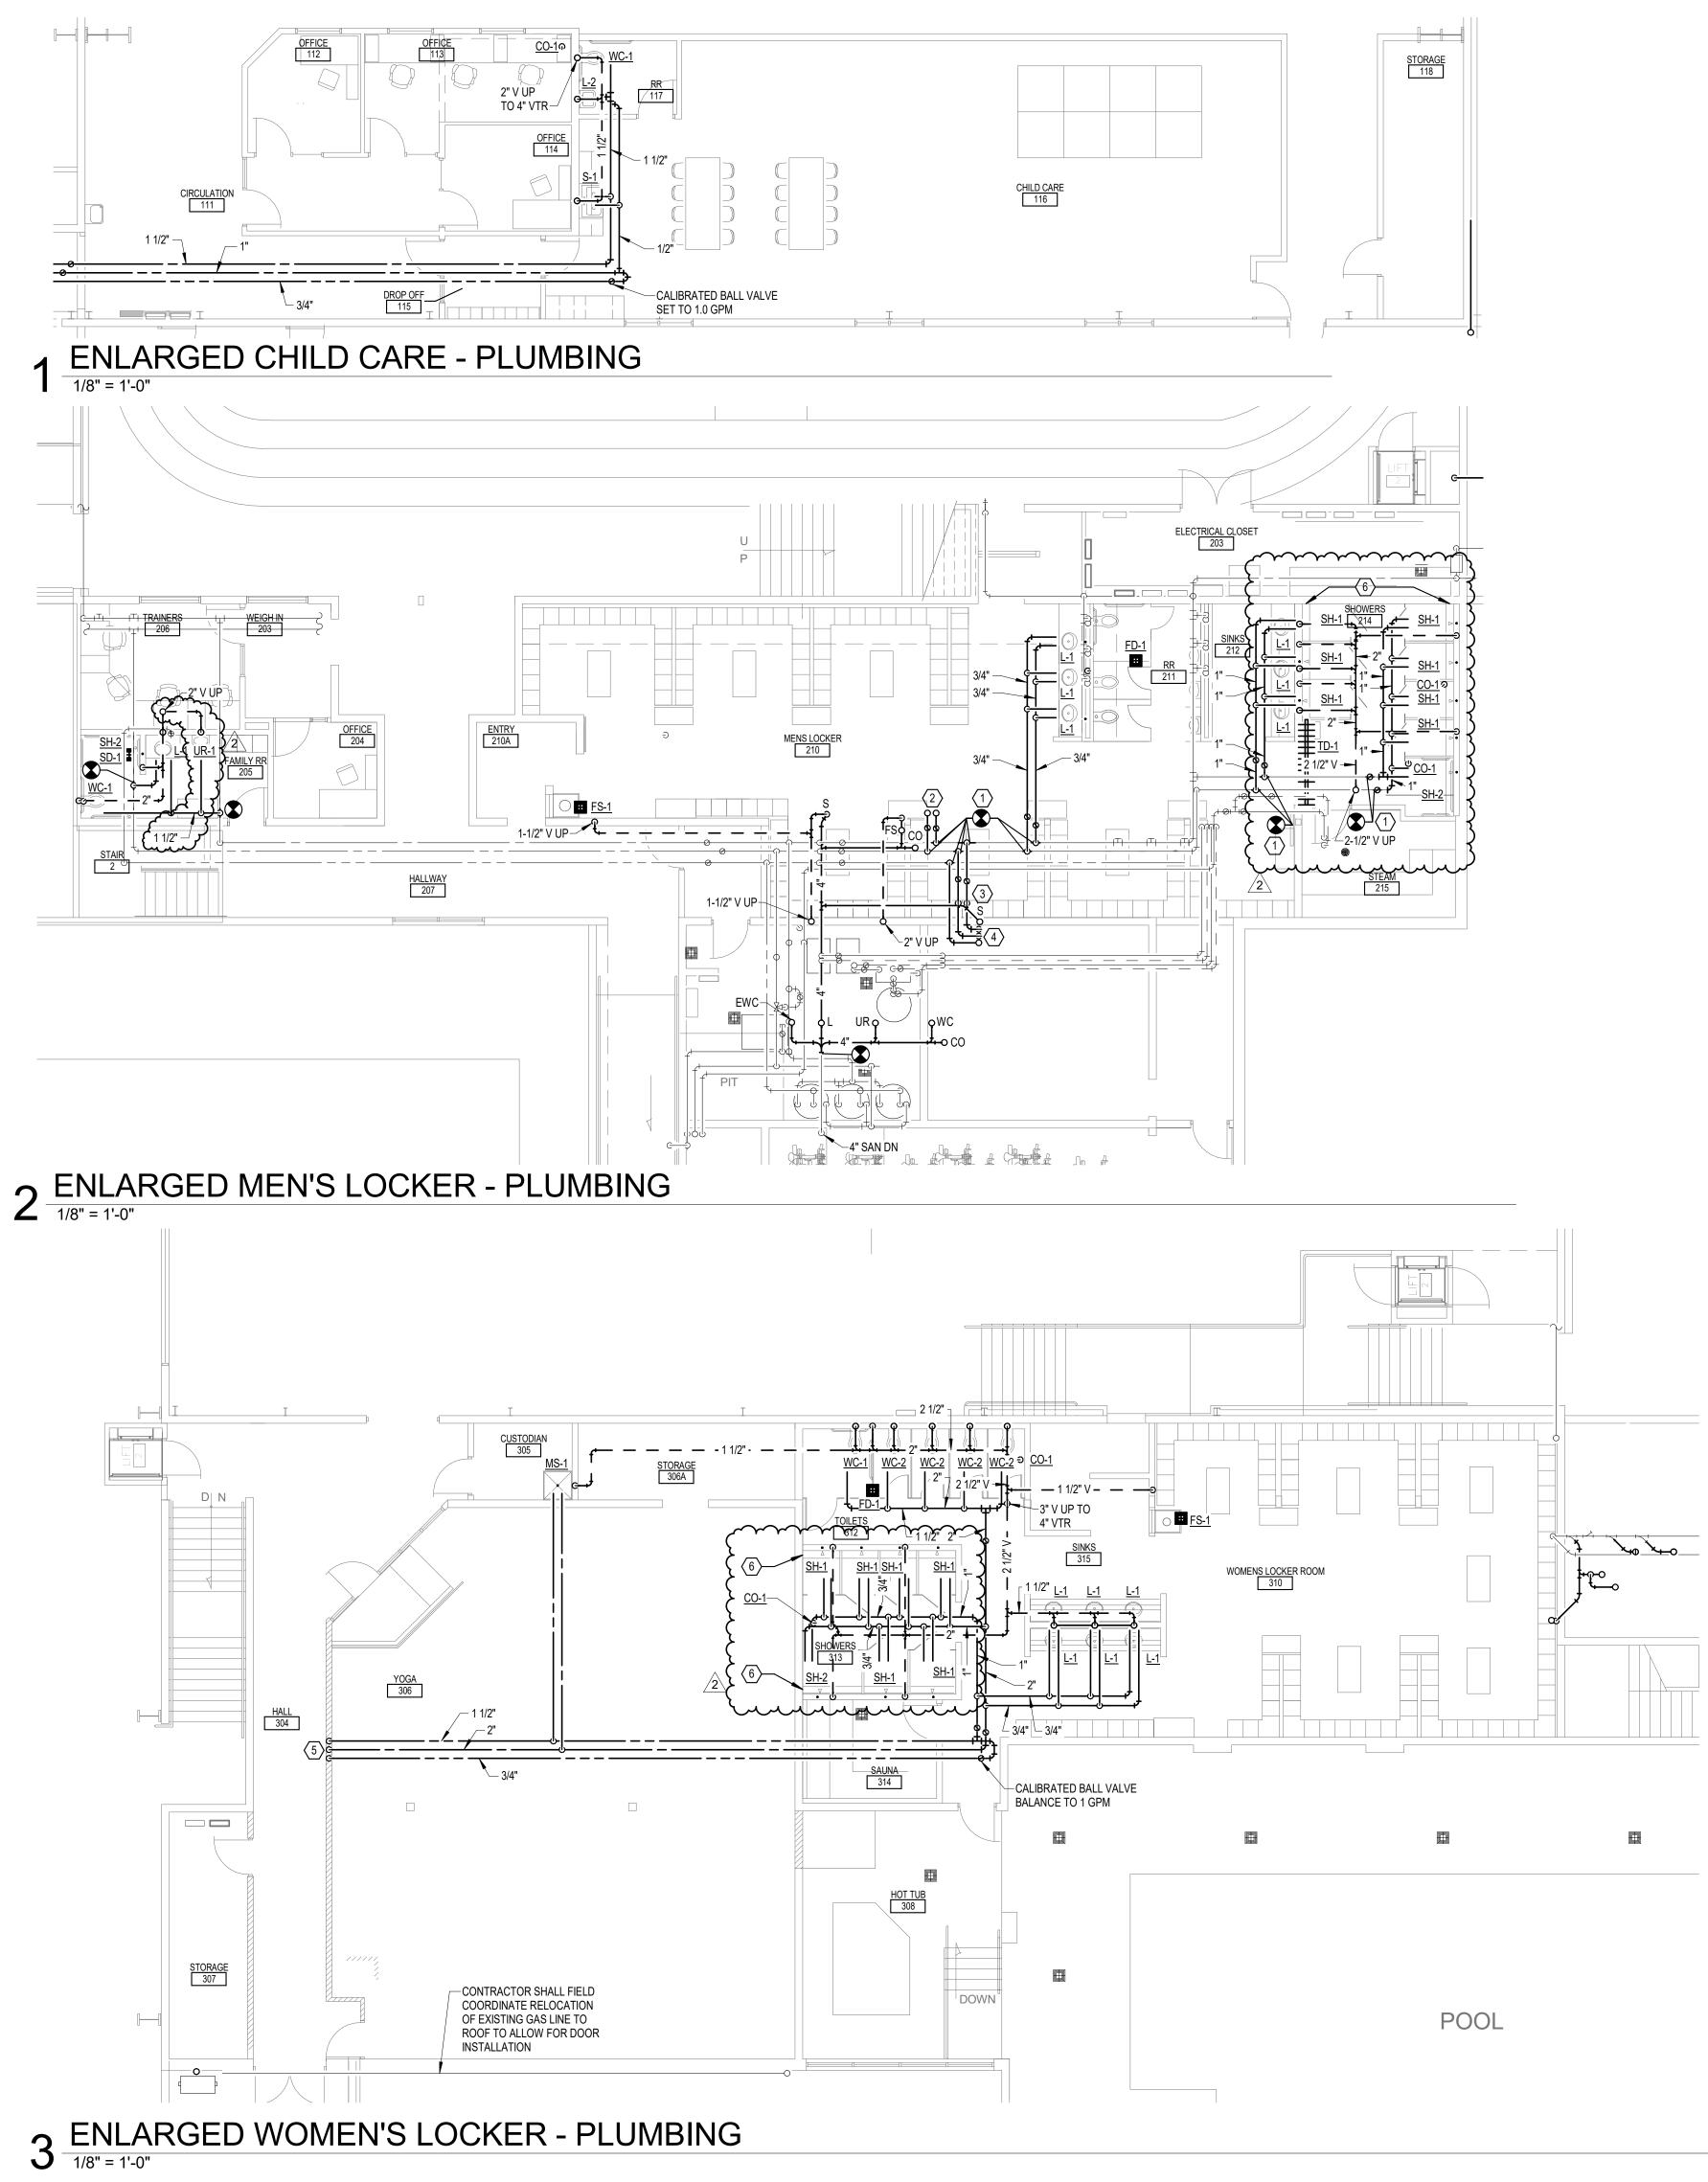

## **GENERAL NOTES:**

- COVER SHEET GENERAL NOTES APPLY TO ALL SHEETS.
  ON DEMOLITION PLANS; EXISTING MECHANICAL SYSTEMS TO BE REMOVED ARE SHOWN DASHED, EXISTING MECHANICAL SYSTEMS TO REMAIN ARE SHOWN LIGHT LINE WEIGHT. ON ALL OTHER PLANS, NEW
- MECHANICAL SYSTEMS ARE INDICATED WITH HEAVY LINE WEIGHTS. 3. UNLESS NOTED OTHERWISE, DETAILS SHOWN WITHIN THESE DOCUMENTS ARE APPLICABLE FOR ALL
- PIPING, EQUIPMENT AND DUCTWORK INSTALLATIONS WHETHER OR NOT SPECIFICALLY NOTED. 4. THE OWNER AND ENGINEER ARE NOT RESPONSIBLE FOR THE CONTRACTOR'S SAFETY PRECAUTIONS OR
- FOR THE MEANS, METHODS, TECHNIQUES, CONSTRUCTION SEQUENCES, OR PROCEDURES REQUIRED TO PERFORM THIS WORK.
- 5. CONTRACTOR SHALL COORDINATE ALL WORK IN ALL AREAS WITH OWNER PRIOR TO PROCEEDING. 6. CONTRACTOR TO LOCATE EXISTING SANITARY MAIN LOCATION AND DEPTH PRIOR TO BEGINNING WORK.

## SHEET NOTES:

- 1. CONTRACTOR SHALL CONNECT TO EXISTING DCW AND DHW IN APPROXIMATELY THIS LOCATION. CONTRACTOR SHALL FIELD VERIFY EXACT SIZE AND LOCATION OF TIE IN LOCATION.
- 2. PROVIDE 3/4" DCW AND DHW UP INTO CABINET SPACE ABOVE. CONTRACTOR SHALL FIELD VERIFY EXACT LOCATION OF CABINET.
- 3. PROVIDE 1/2" DCW AND DHW UP INTO CABINET SPACE ABOVE. CONTRACTOR SHALL FIELD VERIFY EXACT LOCATION OF CABINET.
- 4. PROVIDE 2" DCW, 1" DHW AND 3/4" DHW RECIRC UP. SEE LAUNDRY 122 ON LEVEL ONE FOR CONTINUATION.
  5-2" DCW, 1/2" DHW AND 3/4" DHWC UR IN WALL FROM BELOW.
  6. TRENCH DRAIN, SEE ARCHITECTURAL DETAIL.